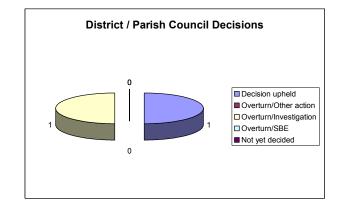

## **District / Parish Council Decisions**

| Decision upheld        | 1 |
|------------------------|---|
| Overturn/Other action  | 0 |
| Overturn/Investigation | 1 |
| Overturn/SBE           | 0 |
| Not yet decided        | 0 |
| Total                  | 2 |