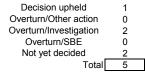

# **West Lancashire District Council**

# Reviews - Standards Committee 2008/2009

#### As at 04/12/2008

### Reviews

| District          | 0 |
|-------------------|---|
| District / Parish | 2 |
| Parish            | 5 |
| Total             | 7 |



## **District Council Decisions**

| Decision upheld        | 0 |
|------------------------|---|
| Overturn/Other action  | 0 |
| Overturn/Investigation | 0 |
| Overturn/SBE           | 0 |
| Not yet decided        | 0 |
| Total                  | 0 |



## **District / Parish Council Decisions**

| Decision upheld        | 1 |
|------------------------|---|
| Overturn/Other action  | 0 |
| Overturn/Investigation | 1 |
| Overturn/SBE           | 0 |
| Not yet decided        | 0 |
| Total                  | 2 |



## Parish Council Decisions