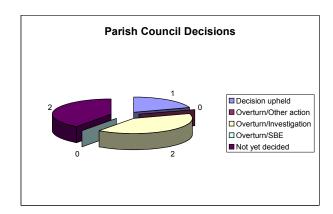

**West Lancashire District Council**

# Reviews - Standards Committee 2008/2009

#### As at 04/12/2008

### Reviews

| District          | 0 |
|-------------------|---|
| District / Parish | 2 |
| Parish            | 5 |
| Total             | 7 |



## **District Council Decisions**

| Decision upheld        | 0 |
|------------------------|---|
| Overturn/Other action  | 0 |
| Overturn/Investigation | 0 |
| Overturn/SBE           | 0 |
| Not yet decided        | 0 |
| Total                  | 0 |



## **District / Parish Council Decisions**

| Decision upheld        | 1 |
|------------------------|---|
| Overturn/Other action  | 0 |
| Overturn/Investigation | 1 |
| Overturn/SBE           | 0 |
| Not yet decided        | 0 |
| Total                  | 2 |



## Parish Council Decisions