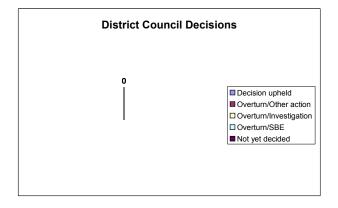

## **District Council Decisions**

| Decision upheld        | 0 |
|------------------------|---|
| Overturn/Other action  | 0 |
| Overturn/Investigation | 0 |
| Overturn/SBE           | 0 |
| Not yet decided        | 0 |
| Total                  | 0 |