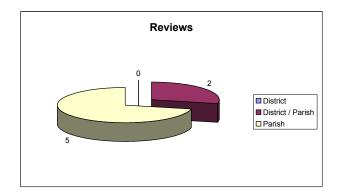

### Reviews

| District          | 0 |
|-------------------|---|
| District / Parish | 2 |
| Parish            | 5 |
| Total             | 7 |